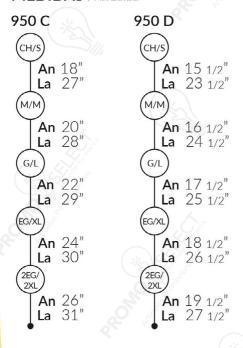

Catálogo
Playerytees
Micro Playerytees

Tel:(33) 2304 1124 -23 www.promoselect.com.mx

Manaos 2975, Colomos Providencia,44660 Guadalajara, Jal.



# ESTILO 950 C/D STYLE 950 C/D



## PLAYERA DEPORTIVA

Caballero/Dama 100% Poliéster PESO: 150 g/m<sup>2</sup> TALLAS: CH-2EG

## **SPORT T-SHIRT**

Men's/Ladies 100% Polyester **WEIGHT:** 4.4 oz/yd<sup>2</sup> **SIZES:** S-2XL

## CARACTERÍSTICAS

SUAVE (Soft)

FRESCA (Fresh)

O DURABLE (Durable)

BARRA REFLECTIVA
(Reflective Bar)

TRANSPIRABLE

₹ SECADO RÁPIDO

ETIQUETA DESPRENDIBLE

## APLICACIONES

/ DECORATING TECHNIQUES

SERIGRAFÍA
(Screen Printing)

VINIL TEXTIL
(Textile Vinyl)

## MEDIDAS / MEASURES





#### COLORES / COLORS