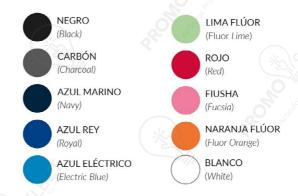

Catálogo
Playerytees
Micro Playerytees

Tel:(33) 2304 1124 -23 www.promoselect.com.mx

Manaos 2975, Colomos Providencia,44660 Guadalajara, Jal.



# ESTILO 950 C/D STYLE 950 C/D



## PLAYERA DEPORTIVA

Caballero/Dama 100% Poliéster PESO: 150 g/m<sup>2</sup> TALLAS: CH-2EG

## **SPORT T-SHIRT**

Men's/Ladies 100% Polyester **WEIGHT:** 4.4 oz/yd<sup>2</sup> **SIZES:** S-2XL

## CARACTERÍSTICAS

SUAVE (Soft)

FRESCA (Fresh)

O DURABLE (Durable)

BARRA REFLECTIVA
(Reflective Bar)

TRANSPIRABLE

₹ SECADO RÁPIDO

ETIQUETA DESPRENDIBLE

## APLICACIONES

/ DECORATING TECHNIQUES

SERIGRAFÍA
(Screen Printing)

VINIL TEXTIL
(Textile Vinyl)

## MEDIDAS / MEASURES





#### COLORES / COLORS